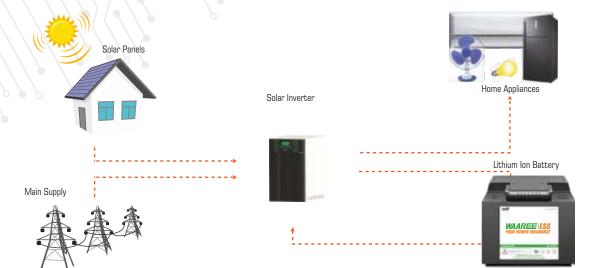

## OFF-GRID COMBO WITH LITHIUM-ION BATTERY

info@wess.co.in

www.waareeess.com

## OFF-GRID COMBO WITH LITHIUM-ION BATTERY Solar Panels

| Model       | Solar Panel          | Li-ionBattery<br>For 2-3 hrs. Back-up | Li-ionBattery<br>For 3-5 hrs. Back-up | PCU Rating<br>( 1 phase ) |
|-------------|----------------------|---------------------------------------|---------------------------------------|---------------------------|
| WESS-CB1.0P | 4 X 24V/335 Wp Poly  | 48V/50AH                              | 48V/80AH                              | 48V/ 1 KVA PWM            |
| WESS-CB1.5P | 4 X 24V/335 Wp Poly  | 48V/50AH                              | 48V/80AH                              | 48V/ 1.5 KVA PWM          |
| WESS-CB0.8M | 2 X 24V/335 Wp Poly  | 48V/26AH                              | 48V/50AH                              | 48V/ 850 VA MPPT          |
| WESS-CB1.0M | 3 X 24V/335 Wp Poly  | 48V/50AH                              | 48V/80AH                              | 48V/ 1 KVA MPPT           |
| WESS-CB1.5M | 4 X 24V/335 Wp Poly  | 48V/50AH                              | 48V/80AH                              | 48V/ 1.5 KVA MPPT         |
| WESS-CB2.0M | 5 X 24V/335 Wp Poly  | 48V/80AH                              | 48V/160AH                             | 48V/ 2 KVA MPPT           |
| WESS-CB3.0M | 8 X 24V/335 Wp Poly  | 72V/80AH                              | 72V/160AH                             | 72V/ 3 KVA MPPT           |
| WESS-CB5.0M | 12 X 24V/335 Wp Poly | 72V/120AH                             | 72V/240AH                             | 72V/ 5 KVA MPPT           |